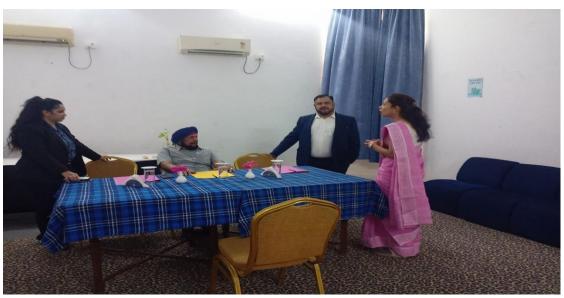

## TULI COLLEGE ORGANISED A CAMPUS DRIVE

Date: 19th May 2022

Tuli College of hotel management organised a Campus drive exclusively for students of TCHM. The campus drive was taken care by the training and placement officer Ms. Swati Narnawre. General Manager, Tuli Luxury Hotels Mr. Vishal Dhar and Ms. Shivani, HR Manager, Tuli Luxury Hotels were there to interview the students through different rounds and written exam. B.Sc & BHMCT students appeared for the interview. Around 15 student appeared for the interview where as none of the students were selected in the process.