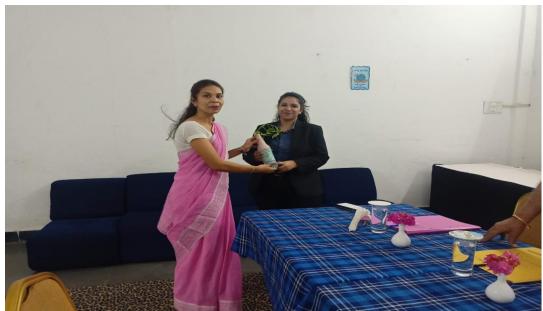

## TULI COLLEGE ORGANISED A CAMPUS DRIVE

Date: 19th May 2022

Tuli College of hotel management organised a Campus drive exclusively for students of TCHM. The campus drive was taken care by the training and placement officer Ms. Swati Narnawre. General Manager, Tuli Luxury Hotels Mr. Vishal Dhar and Ms. Shivani, HR Manager, Tuli Luxury Hotels were there to interview the students through different rounds and written exam. B.Sc & BHMCT students appeared for the interview. Around 15 student appeared for the interview where as none of the students were selected in the process.