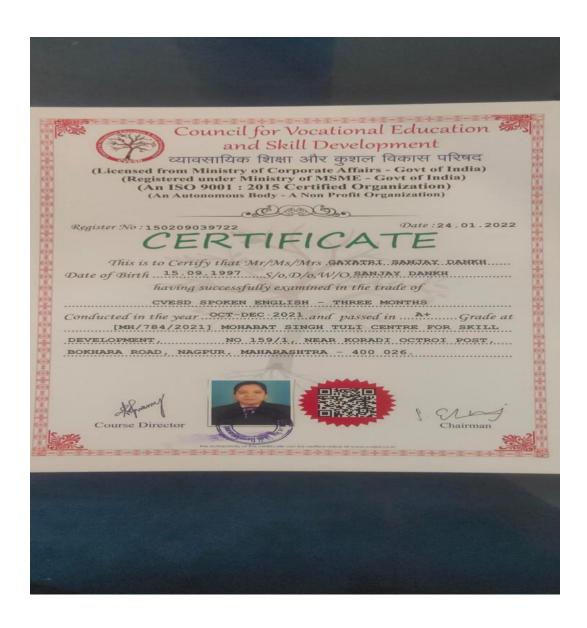

## TULI COLLEGE ORGANISED A PERSONALITY DEVELOPMENT WORKSHOP

Tuli College of Hotel Management signed a MOU with Council of Vocational Education & Skill Development under which, college calls for specialised faculty for the course to train the students under the scheme. Till date 3 batches are made and trained to enhance the skills of the students. It is a 3 months extensive course, the students are awarded with a completion certificate after the course completes.