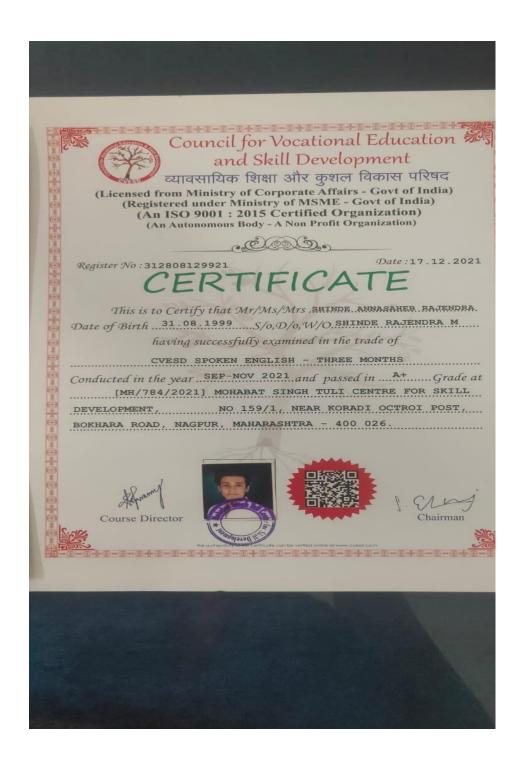

## TULI COLLEGE ORGANISED A PERSONALITY DEVELOPMENT WORKSHOP

Tuli College of Hotel Management signed a MOU with Council of Vocational Education & Skill Development under which, college calls for specialised faculty for the course to train the students under the scheme. Till date 3 batches are made and trained to enhance the skills of the students. It is a 3 months extensive course, the students are awarded with a completion certificate after the course completes.